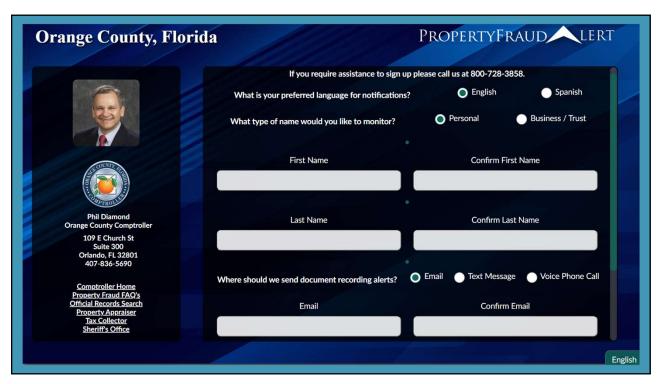

# **Property Fraud Alert**

Sec. 28.47, F.S.

- Free recording notification service in all counties
- Operation and maintenance by each clerk of circuit court
- The service is open to all persons wishing to register for it