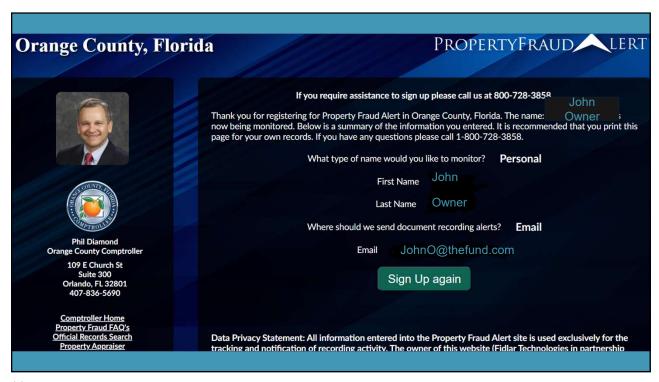

# **Property Fraud Alert**

Sec. 28.47, F.S.

- Free recording notification service in all counties
- Operation and maintenance by each clerk of circuit court
- The service is open to all persons wishing to register for it