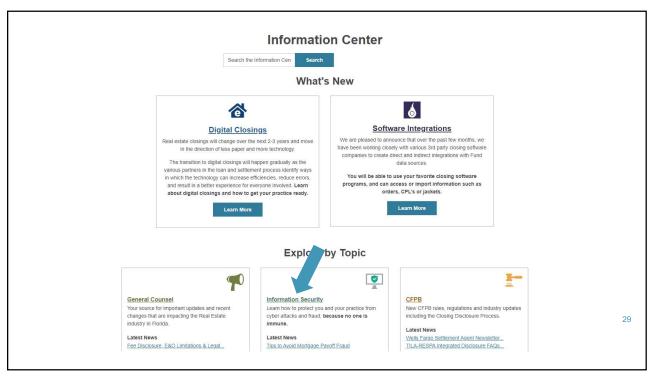

### Fraud Warnings!

- Wire fraud contact information
- Checklist to give out
- In 2020
  - \$4.2B lost in cybercrime, of which
  - \$1.9B BEC

Fund

Your firm name & address

File: Click or tap here to enter text.

#### Contact Information

DO NOT WIRE ANY MONEY WITHOUT FIRST CALLING OUR CONTACT INFORMATION BELOW.

The settlement industry is experiencing a significant increase in cyber-attacks aimed at stealing closing funds.

Criminals have figured out that closing agents handle millions of dollars on a daily basis, so YOU have become the newest target for cyber fraud. Criminals are monitoring emails and have been successful in intercepting emails and using that information to attempt to have you wire them money. For that reason, WE MILL NOT EMAIL WIRE INSTRUCTIONS TO YOU. If you receive directions for wiring funds, call us at the number halout to verify.