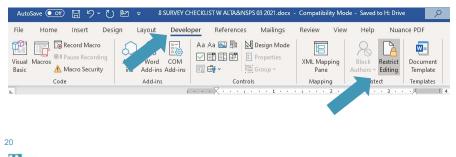

### **About Handouts**

- Word
- Tables (right click)
  - Add or merge
    - Columns
    - Rows
    - Cells

Fund

### **About Handouts - Locking**

- Check boxes will not work unless document is locked
- Need to unlock to change document

The Fund

20