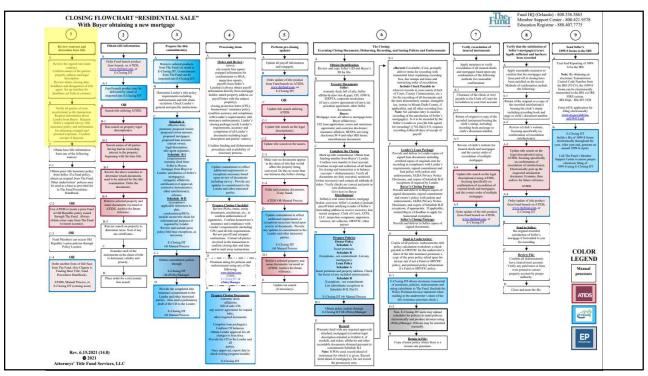

### **Contract**

- Review
- Confirm involvement
- Contact parties

1

#### Review contract and determine base title

Review the signed real estate contract. Confirm names of the parties, property address and legal description. Review terms, closing date, deadlines and designation of title agent. Set up timeline for deadlines set forth in contract.

Notify all parties of your involvement in the transaction. Request information about Lender from Buyer. Request Seller's original survey, title insurance policy and information for obtaining estoppel and prorated expenses. Confirm receipt of deposits.

Obtain base title information from one of the following sources: