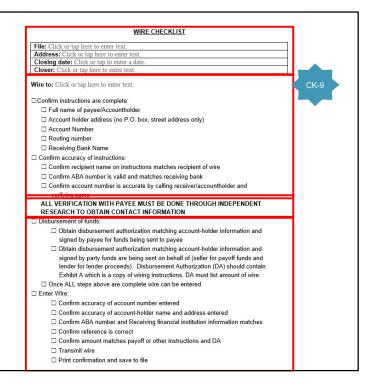

□Confirm authority in documentation, question any successor authority carefully

□Confirm dates of instruments being reviewed match up properly

□Confirm all outgoing wiring instructions verbally from known number or require a voided check (see wiring checklist)