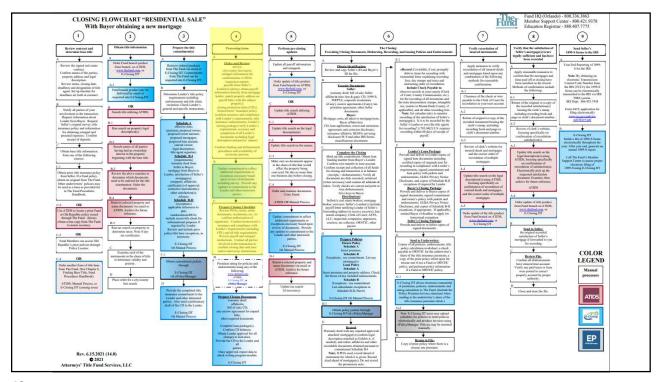

### **Contract**

- Review
- Confirm involvement
- Contact parties

1

#### Review contract and determine base title

Review the signed real estate contract. Confirm names of the parties, property address and legal description. Review terms, closing date, deadlines and designation of title agent. Set up timeline for deadlines set forth in contract.

Notify all parties of your involvement in the transaction. Request information about Lender from Buyer. Request Seller's original survey, title insurance policy and information for obtaining estoppel and prorated expenses. Confirm receipt of deposits.

Obtain base title information from one of the following sources: