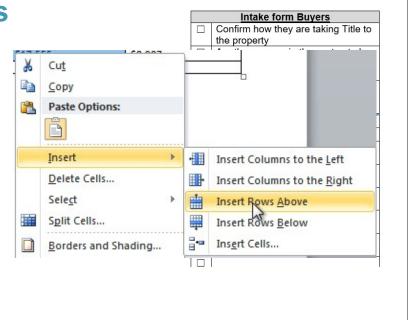

### **Intake Form**

| Intake form Buyers                   |  |  |  |
|--------------------------------------|--|--|--|
| Confirm how they are taking Title to |  |  |  |
| the property                         |  |  |  |
| Are the persons in the contract also |  |  |  |
| obtaining the financing (or just one |  |  |  |
| of them)                             |  |  |  |
| Their legal name (how their ID       |  |  |  |
| reads) and marital status (are they  |  |  |  |
| legally married)                     |  |  |  |
| Do they have an attorney             |  |  |  |
| Are we doing the closing             |  |  |  |
| Contact for lender or mortgage       |  |  |  |
| broker                               |  |  |  |
| Their Real Estate Broker             |  |  |  |
| information                          |  |  |  |
| If we are not holding the Escrow     |  |  |  |
| Deposit, who is                      |  |  |  |
| What is the best way to contact      |  |  |  |
| them (cell and email address)        |  |  |  |
| Will they attend the closing in      |  |  |  |
| person                               |  |  |  |
|                                      |  |  |  |
|                                      |  |  |  |
|                                      |  |  |  |

### **About Handouts**

- Word
- Tables (right click)
  - Add or merge
    - Columns
    - Rows
    - Cells

Fund