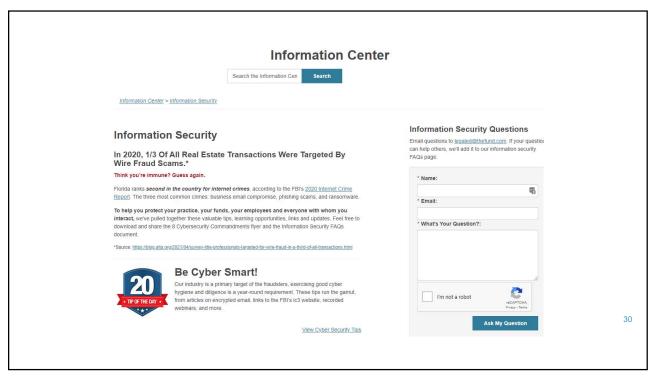

### Fraud Warnings!

- Wire fraud contact information
- Checklist to give out
- In 2020
  - \$4.2B lost in cybercrime, of which
  - \$1.9B BEC

Fund

Your firm name & address

File: Click or tap here to enter text.

#### Contact Information

DO NOT WIRE ANY MONEY WITHOUT FIRST CALLING OUR CONTACT INFORMATION BELOW.

The settlement industry is experiencing a significant increase in cyber-attacks aimed at stealing closing funds.

Criminals have figured out that closing agents handle millions of dollars on a daily basis, so YOU have become the newest target for cyber fraud. Criminals are monitoring emails and have been successful in intercepting emails and using that information to attempt to have you wire them money. For that reason, WE MILL NOT EMAIL WIRE INSTRUCTIONS TO YOU. If you receive directions for wiring funds, call us at the number halout to verify.