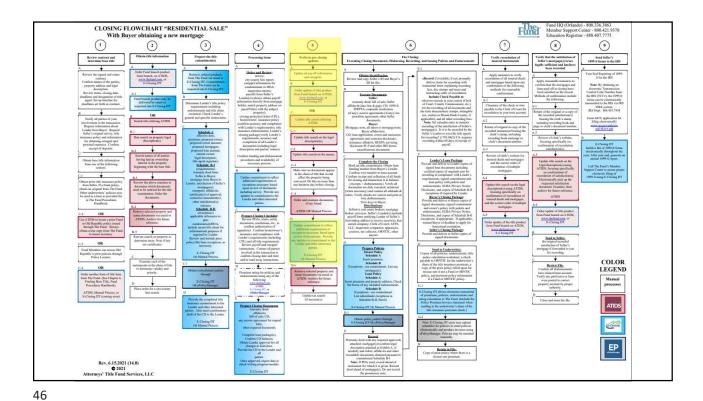

### **Contract**

- Review
- Confirm involvement
- Contact parties

1

#### Review contract and determine base title

Review the signed real estate contract. Confirm names of the parties, property address and legal description. Review terms, closing date, deadlines and designation of title agent. Set up timeline for deadlines set forth in contract.

Notify all parties of your involvement in the transaction. Request information about Lender from Buyer. Request Seller's original survey, title insurance policy and information for obtaining estoppel and prorated expenses. Confirm receipt of deposits.

Obtain base title information from one of the following sources: