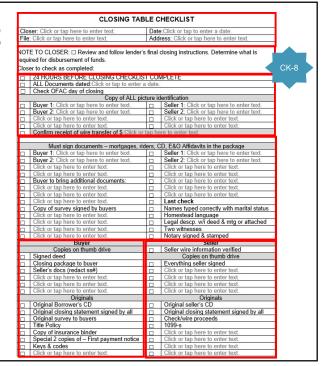

**Closing Table Checklist** 

- Check to ensure all closing items are addressed
- Picture IDs
- Incoming wire
- What to give to the buyer
- What to give to the seller

- To ensure you are wiring correctly
- This is where fraud can be stopped