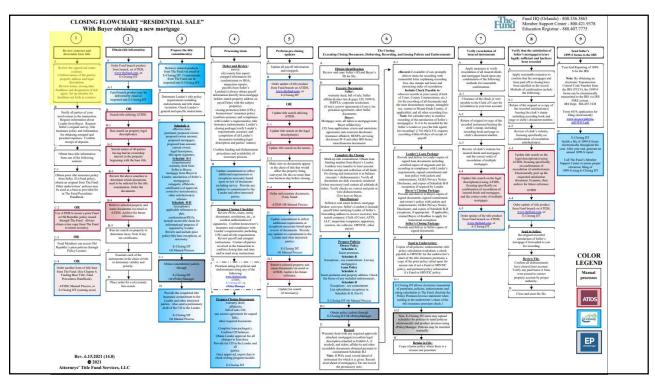

### **Contract**

- Review
- Confirm involvement
- Contact parties

1

#### Review contract and determine base title

Review the signed real estate contract. Confirm names of the parties, property address and legal description. Review terms, closing date, deadlines and designation of title agent. Set up timeline for deadlines set forth in contract.

Notify all parties of your involvement in the transaction. Request information about Lender from Buyer. Request Seller's original survey, title insurance policy and information for obtaining estoppel and prorated expenses. Confirm receipt of deposits.

Obtain base title information from one of the following sources: