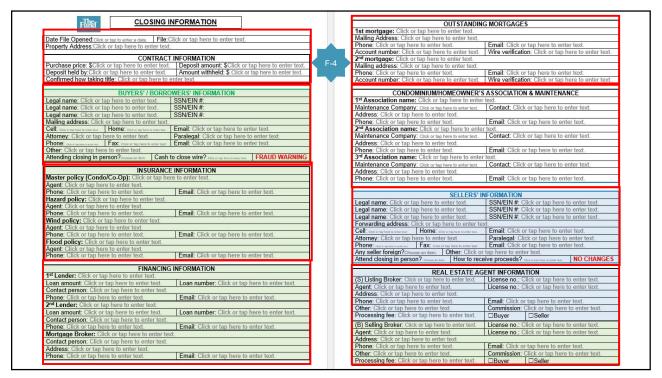

### **Intake Form**

| Intake form Buyers                   |  |  |  |
|--------------------------------------|--|--|--|
| Confirm how they are taking Title to |  |  |  |
| the property                         |  |  |  |
| Are the persons in the contract also |  |  |  |
| obtaining the financing (or just one |  |  |  |
| of them)                             |  |  |  |
| Their legal name (how their ID       |  |  |  |
| reads) and marital status (are they  |  |  |  |
| legally married)                     |  |  |  |
| Do they have an attorney             |  |  |  |
| Are we doing the closing             |  |  |  |
| Contact for lender or mortgage       |  |  |  |
| broker                               |  |  |  |
| Their Real Estate Broker             |  |  |  |
| information                          |  |  |  |
| If we are not holding the Escrow     |  |  |  |
| Deposit, who is                      |  |  |  |
| What is the best way to contact      |  |  |  |
| them (cell and email address)        |  |  |  |
| Will they attend the closing in      |  |  |  |
| person                               |  |  |  |
|                                      |  |  |  |
|                                      |  |  |  |
|                                      |  |  |  |

| Intake form Seller                     |
|----------------------------------------|
| Do they have an attorney               |
| Prior Owner's Policy                   |
| Survey                                 |
| If they have a mortgage on the         |
| property, phone number, loan           |
| number, and social security            |
| number so we can obtain payoff         |
| information                            |
| If there is an HOA or                  |
| Condominium, the phone number          |
| for the management company and         |
| account number                         |
| Their Real Estate Broker               |
| information                            |
| Confirm the seller have Social         |
| <br>Security, and this is not a FIRPTA |
| What is the best way to contact        |
| them (cell and email address)          |
| Will they attend the closing in        |
| person                                 |
| 20.00                                  |
|                                        |
|                                        |