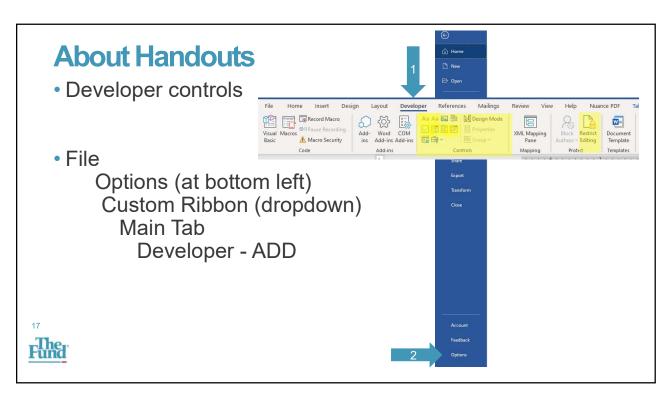

### **About Handouts**

- Word
- Tables (right click)
  - Add or merge
    - Columns
    - Rows
    - Cells

Fund

### **About Handouts - Locking**

- Check boxes will not work unless document is locked
- Need to unlock to change document

The Fund

20