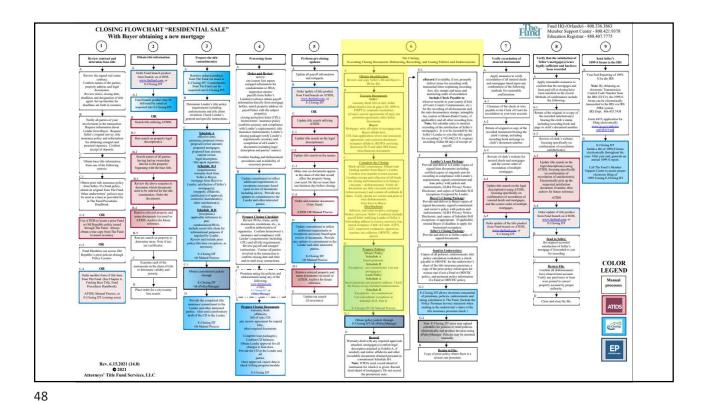

### **Contract**

- Review
- Confirm involvement
- Contact parties

1

#### Review contract and determine base title

Review the signed real estate contract. Confirm names of the parties, property address and legal description. Review terms, closing date, deadlines and designation of title agent. Set up timeline for deadlines set forth in contract.

Notify all parties of your involvement in the transaction. Request information about Lender from Buyer. Request Seller's original survey, title insurance policy and information for obtaining estoppel and prorated expenses. Confirm receipt of deposits.

Obtain base title information from one of the following sources: