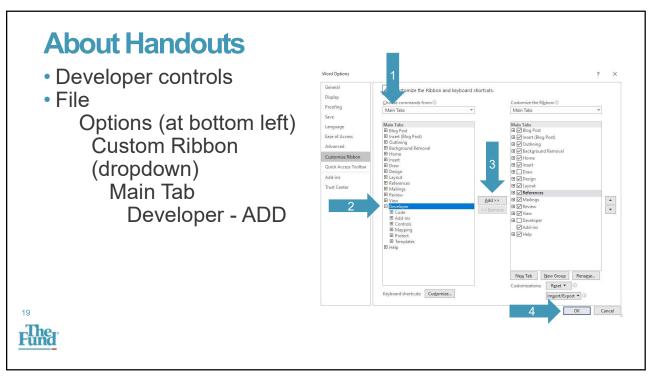

### **About Handouts**

- Word
- Tables (right click)
  - Add or merge
    - Columns
    - Rows
    - Cells

Fund

### **About Handouts - Locking**

- Check boxes will not work unless document is locked
- Need to unlock to change document

The Fund

20