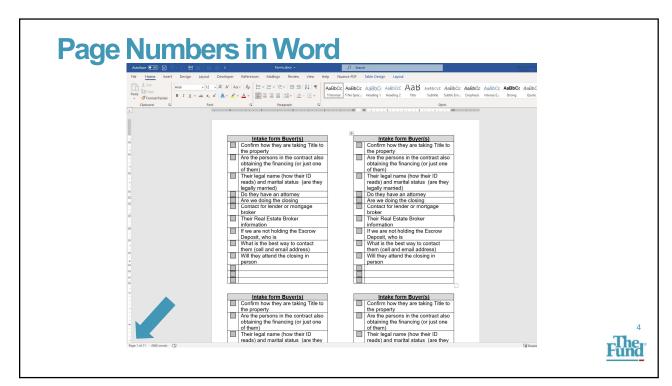

### **Intake Form**

| Intake form Buyers                   |  |  |  |
|--------------------------------------|--|--|--|
| Confirm how they are taking Title to |  |  |  |
| the property                         |  |  |  |
| Are the persons in the contract also |  |  |  |
| obtaining the financing (or just one |  |  |  |
| of them)                             |  |  |  |
| Their legal name (how their ID       |  |  |  |
| reads) and marital status (are they  |  |  |  |
| legally married)                     |  |  |  |
| Do they have an attorney             |  |  |  |
| Are we doing the closing             |  |  |  |
| Contact for lender or mortgage       |  |  |  |
| broker                               |  |  |  |
| Their Real Estate Broker             |  |  |  |
| information                          |  |  |  |
| If we are not holding the Escrow     |  |  |  |
| Deposit, who is                      |  |  |  |
| What is the best way to contact      |  |  |  |
| them (cell and email address)        |  |  |  |
| Will they attend the closing in      |  |  |  |
| person                               |  |  |  |
|                                      |  |  |  |
|                                      |  |  |  |
|                                      |  |  |  |

| Intake form Seller                     |
|----------------------------------------|
| Do they have an attorney               |
| Prior Owner's Policy                   |
| Survey                                 |
| If they have a mortgage on the         |
| property, phone number, loan           |
| number, and social security            |
| number so we can obtain payoff         |
| information                            |
| If there is an HOA or                  |
| Condominium, the phone number          |
| for the management company and         |
| account number                         |
| Their Real Estate Broker               |
| information                            |
| Confirm the seller have Social         |
| <br>Security, and this is not a FIRPTA |
| What is the best way to contact        |
| them (cell and email address)          |
| Will they attend the closing in        |
| person                                 |
| 20.00                                  |
|                                        |
|                                        |