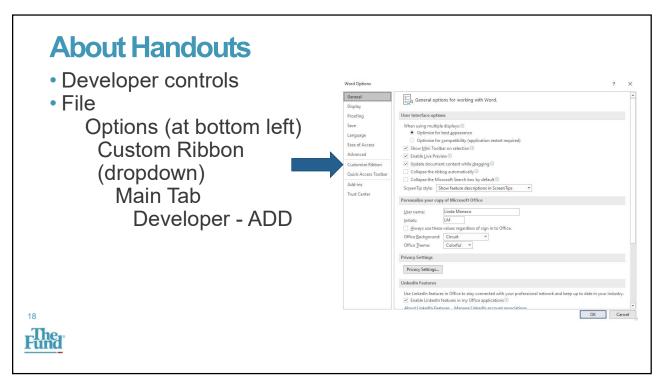

### **About Handouts**

- Word
- Tables (right click)
  - Add or merge
    - Columns
    - Rows
    - Cells

Fund

### **About Handouts - Locking**

- Check boxes will not work unless document is locked
- Need to unlock to change document

The Fund

20